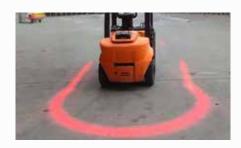

## FEATURE HIGHLIGHTS

• LED POWER: 10W OR 40W

O COLOR: RED/BLUE/GREEN

**№** WATERPROOF IP67

50,000 HRS LIFETIME



## **SPECIFICATION**

Light source: High-power Osram or Cree

**Operating Voltage: 10-80V DC** 

Led power: 10W or 40w

Reverse polarity protected

Double insulated silicon rubberized wire, can bear very low&high temperature

Color: Red/blue/GREEN

Material: aluminium die-cast housing, PC cover, stainless steel bracket

Working environment: -40°-80°

**Optional beam: Arch beam** 

Life time: >50000h

Waterproof: IP67

**EMC** 

Certificate:E9/CE

Warranty: 1 year

## **APPLICATIONS**