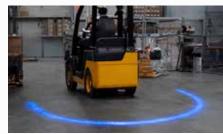

## FEATURE HIGHLIGHTS

• LED POWER: 10W OR 40W

O COLOR: RED/BLUE/GREEN

**№** WATERPROOF IP67

50,000 HRS LIFETIME



## **SPECIFICATION**

Light source: High-power Osram or Cree

**Operating Voltage: 10-80V DC** 

Led power: 10W or 40w

Reverse polarity protected

Double insulated silicon rubberized wire, can bear very low&high temperature

Color: Red/blue/GREEN

Material: aluminium die-cast housing, PC cover, stainless steel bracket

Working environment: -40°-80°

**Optional beam: Arch beam** 

Life time: >50000h

Waterproof: IP67

**EMC** 

Certificate:E9/CE

Warranty: 1 year

## **APPLICATIONS**