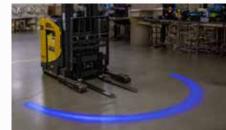

## FEATURE HIGHLIGHTS

• LED POWER: 10W OR 40W

O COLOR: RED/BLUE/GREEN

**№** WATERPROOF IP67

50,000 HRS LIFETIME

## **SPECIFICATION**

Light source: High-power Osram or Cree

**Operating Voltage: 10-80V DC** 

Led power: 10W or 40w

Reverse polarity protected

Double insulated silicon rubberized wire, can bear very low&high temperature

Color: Red/blue/GREEN

Material: aluminium die-cast housing, PC cover, stainless steel bracket

Working environment: -40°-80°

**Optional beam: Arch beam** 

Life time: >50000h

Waterproof: IP67

**EMC** 

Certificate:E9/CE

## **APPLICATIONS**