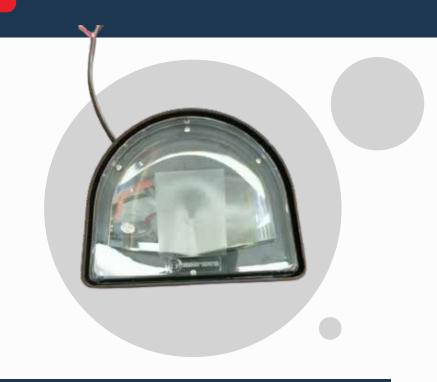

## FEATURE HIGHLIGHTS

• LED POWER: 10W OR 40W

O COLOR: RED/BLUE/GREEN

**№** WATERPROOF IP67

50,000 HRS LIFETIME

## **SPECIFICATION**

Light source: High-power Osram or Cree

**Operating Voltage: 10-80V DC** 

Led power: 10W or 40w

Reverse polarity protected

Double insulated silicon rubberized wire, can bear very low&high temperature

Color: Red/blue/GREEN

Material: aluminium die-cast housing, PC cover, stainless steel bracket

Working environment: -40°-80°

**Optional beam: Arch beam** 

Life time: >50000h

Waterproof: IP67

**EMC** 

Certificate:E9/CE