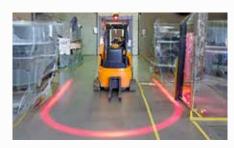

## FEATURE HIGHLIGHTS

• LED POWER: 10W OR 40W

O COLOR: RED/BLUE/GREEN

**№** WATERPROOF IP67

50,000 HRS LIFETIME



## **SPECIFICATION**

Light source: High-power Osram or Cree

**Operating Voltage: 10-80V DC** 

Led power: 10W or 40w

Reverse polarity protected

Double insulated silicon rubberized wire, can bear very low&high temperature

Color: Red/blue/GREEN

Material: aluminium die-cast housing, PC cover, stainless steel bracket

Working environment: -40°-80°

**Optional beam: Arch beam** 

Life time: >50000h

Waterproof: IP67

**EMC** 

Certificate:E9/CE

Warranty: 1 year

## **APPLICATIONS**