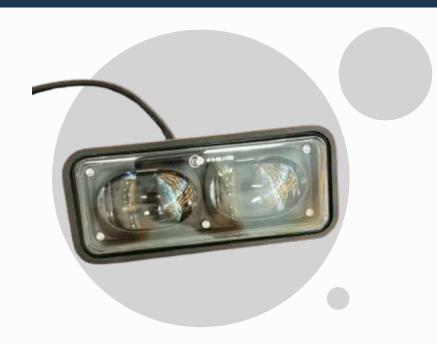

## FEATURE HIGHLIGHTS

© LED POWER: 18W

O COLOR: RED/BLUE/GREEN

**№** WATERPROOF IP67

☑ 1 YEAR WARRANTY

50,000 HRS LIFETIME

## **SPECIFICATION**

Light source: High-power Osram LED 36pcs\*3w

**Operating Voltage: 10-80V DC** 

Led power: 18W

Reverse polarity protected

Double insulated silicon rubberized wire, can bear very low&high temperature

Color: Red/blue/GREEN

Material: aluminium die-cast housing, PC cover, stainless steel bracket

Working environment: -40°-80°

Optional beam: line beam

Life time: >50000h

Waterproof: IP65

**EMC** 

Certificate:E9/CE

Warranty: 1 year