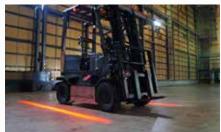

## FEATURE HIGHLIGHTS

© LED POWER: 18W

O COLOR: RED/BLUE/GREEN

**№** WATERPROOF IP67

☑ 1 YEAR WARRANTY

50,000 HRS LIFETIME



## **SPECIFICATION**

Light source: High-power Osram LED 36pcs\*3w

**Operating Voltage: 10-80V DC** 

Led power: 18W

Reverse polarity protected

Double insulated silicon rubberized wire, can bear very low&high temperature

Color: Red/blue/GREEN

Material: aluminium die-cast housing, PC cover, stainless steel bracket

Working environment: -40°-80°

Optional beam: line beam

Life time: >50000h

Waterproof: IP65

**EMC** 

Certificate:E9/CE

Warranty: 1 year

## **APPLICATIONS**