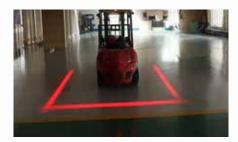

## FEATURE HIGHLIGHTS

© LED POWER: 18W

O COLOR: RED/BLUE/GREEN

**№** WATERPROOF IP67

☑ 1 YEAR WARRANTY

50,000 HRS LIFETIME



## **SPECIFICATION**

Light source: High-power Osram LED 36pcs\*3w

**Operating Voltage: 10-80V DC** 

Led power: 18W

Reverse polarity protected

Double insulated silicon rubberized wire, can bear very low&high temperature

Color: Red/blue/GREEN

Material: aluminium die-cast housing, PC cover, stainless steel bracket

Working environment: -40°-80°

Optional beam: line beam

Life time: >50000h

Waterproof: IP65

**EMC** 

Certificate:E9/CE

Warranty: 1 year

## **APPLICATIONS**