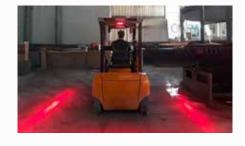

## FEATURE HIGHLIGHTS

© LED POWER: 18W

O COLOR: RED/BLUE/GREEN

**№** WATERPROOF IP67

☑ 1 YEAR WARRANTY

50,000 HRS LIFETIME



## **SPECIFICATION**

Light source: High-power Osram LED 36pcs\*3w

**Operating Voltage: 10-80V DC** 

Led power: 18W

Reverse polarity protected

Double insulated silicon rubberized wire, can bear very low&high temperature

Color: Red/blue/GREEN

Material: aluminium die-cast housing, PC cover, stainless steel bracket

Working environment: -40°-80°

Optional beam: line beam

Life time: >50000h

Waterproof: IP65

**EMC** 

Certificate:E9/CE

Warranty: 1 year

## **APPLICATIONS**