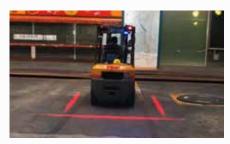

## FEATURE HIGHLIGHTS

© LED POWER: 18W

O COLOR: RED/BLUE/GREEN

**№** WATERPROOF IP67

☑ 1 YEAR WARRANTY

50,000 HRS LIFETIME



## **SPECIFICATION**

Light source: High-power Osram LED 36pcs\*3w

**Operating Voltage: 10-80V DC** 

Led power: 18W

Reverse polarity protected

Double insulated silicon rubberized wire, can bear very low&high temperature

Color: Red/blue/GREEN

Material: aluminium die-cast housing, PC cover, stainless steel bracket

Working environment: -40°-80°

Optional beam: line beam

Life time: >50000h

Waterproof: IP65

**EMC** 

Certificate:E9/CE

Warranty: 1 year

## **APPLICATIONS**